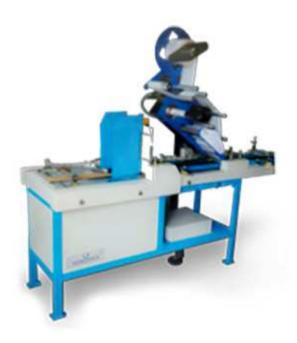

## **Automatic Pouch Labelling Machine**

Worldpack Pouch Labelling Machine made of 304 stainless steel is extremely durable, versatile and compact. It allows single side and dual side labelling for pouches of various sizes. Depending on output requirement the machine can print 40 to 60 pouches per minute. It has a maximum label roll diameter of 300mm and max length of 150mm. It is also equipped with a 3m long conveyor.

## **Technical Specifications**

| SPEED                      | 40-60 PPM (DEPENDS ON POUCH SIZE)                                                      |
|----------------------------|----------------------------------------------------------------------------------------|
| ROLL O.D.                  | 280MM                                                                                  |
| LABEL MATERIAL             | PAPER/ FILM/ PP/ PE                                                                    |
| LABEL DIMENSIONS           | MIN: 25X 25MM MAX: 100 X150MM                                                          |
| MOC                        | MS (POWDER COATED)                                                                     |
| POWER SUPPLY / CONSUMPTION | 220VAC/ 50HZ/ SINGLE PHASE/1.5KW                                                       |
| OPERATING SYSTEM           | MICROCONTROLLER WITH KEYPAD/ STEPPER/ SERVO ALLEN<br>BRADLEY PLC WITH TOUCH SCREEN HMI |
| MACHINE DIMENSIONS         | 1500MM X 500MM X 1900MM (L X B X H)                                                    |
| WEIGHT                     | 75 KGS                                                                                 |
| APPLICATION                | TOP LABELLING                                                                          |