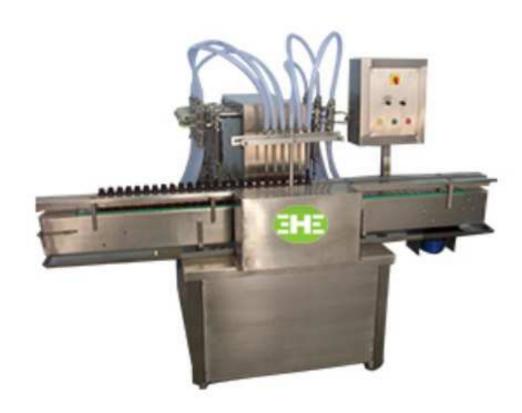

## Automatic Multi Head Liquid Filling Machine

We have wide range of Automatic Multi Head Liquid Filling Machine. These kinds of machines are widely used for packaging of Juice, oil, shampoo and syrups used in Pharmaceuticals, Chemicals and Food Products.

## **SALIENT FEATURES:**

- » Easy to operate.
- » Machine is made compact & versatile.
- » S.S 304 Elegantly Matt Finished Bodies with slat Conveyors.
- » Minimum Change over time.
- » Reciprocating Filling Nozzle to avoid Foaming.
- » Vibration free construction.
- » Flow of liquid can be changed.