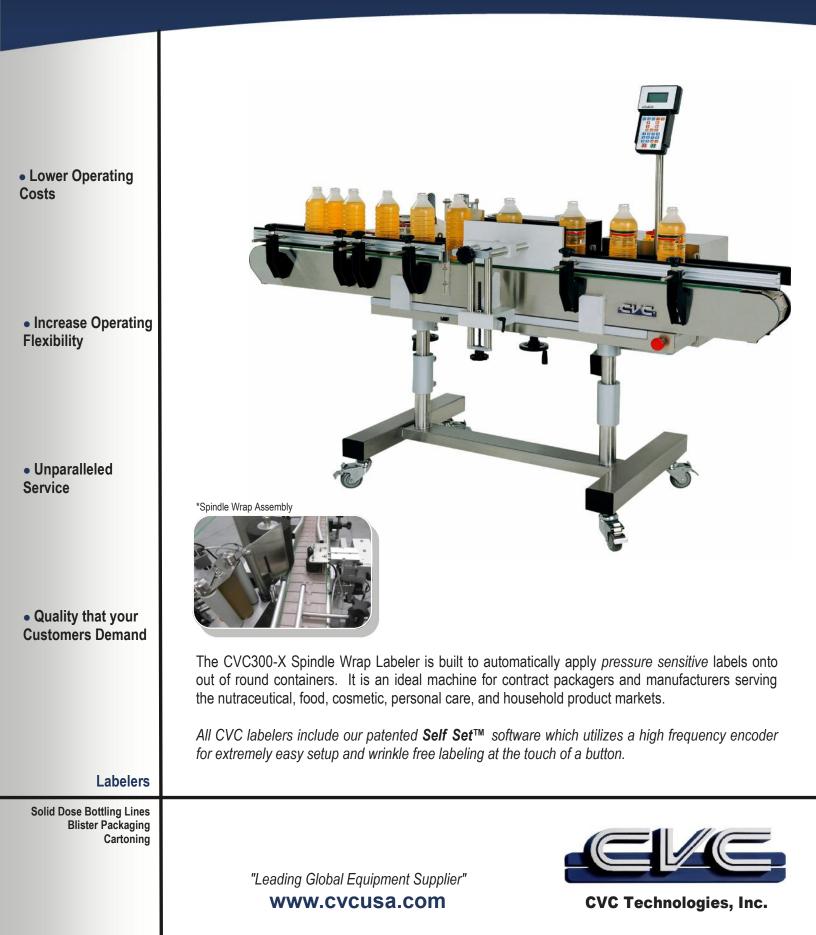

# CVC300-X Spindle Wrap Labeler

#### **Standard Features:**

- ° Self Set Auto Adjusting Control System
- Stainless Steel Frame on lockable casters
- Stainless Steel flat bed conveyor with 4" wide table top chain (Raised Sanitary Bed)
- · 25-Key Hand Held Terminal with LCD Display
- $^\circ$  Label head with up to ± 1/32" accuracy and Integrated Wrap Station
- Label Sensor for Paper or Opaque Labels
- ° Product Sensor with Opaque and Clear Bottle Mode
- ° Variable Speed Separator Wheel
- ° Capacity up to 170 bottles per minute (BPM)
- ° ISO 9001:2000 Certified

#### **Container Specifications:**

- ° Bottle Height: 1" to 12" (25mm 305mm)
- Bottle Diameter: 1" to 7" (25mm 178mm) (dependent on conveyor width)

#### Label Specifications:

- Label Width/Height: 3/8" to 9" (10mm 229mm) (dependent on labeling head type)
- ° Label Length: 5/8" to 12" (16mm 305mm)
- ° Label Roll: max 14" (356mm) outside diameter with 3" core
- ° Label Head Dispense Speed: Maximum 38 Meters/Min.