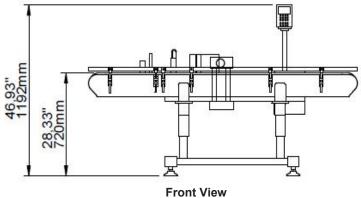

### **Machine Specifications:**

- ° Conveyor Width: Standard 4", available in 4-1/2" and 6"
- ° Conveyor Length: Standard 79", available in 94" (sanitary)
- Conveyor Bed Height: Standard 36" (± 2")
- Machine Weight: 180kg

#### Machine Layouts:

Dimensions shown are for standard machine. Conveyor can be extended or length may vary based on options selected. This labeler can run independently or be integrated into an automated packaging line.