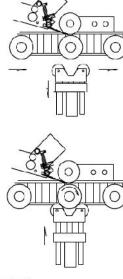

#### Assemblies:

- ° Adjustable Tilt for Tapered Bottles
- ° Feed Screw
- ° Loading and Collecting Turn Tables
- · Infeed and Outfeed Conveyor Extensions
- ° Custom Wrap Belts
- ° Clear Label Sensor
- ° Low Label Sensor (Factory Installed Only)
- ° Raised Sanitary Bed Conveyor
- ° Spindle Wrap Assembly (for out of round bottles)