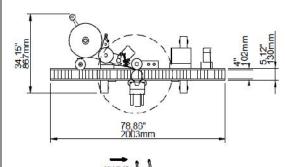

### **Machine Specifications:**

- ° Conveyor Width: Standard 4", available in 4-1/2" and 6"
- ° Conveyor Length: Standard 79", available in 94" (sanitary)
- Conveyor Bed Height: Standard 36" (± 2")
- Machine Weight: 180kg

#### Machine Layouts:

Dimensions shown are for standard machine. Conveyor can be extended or length may vary based on options selected. This labeler can run independently or be integrated into an automated packaging line.