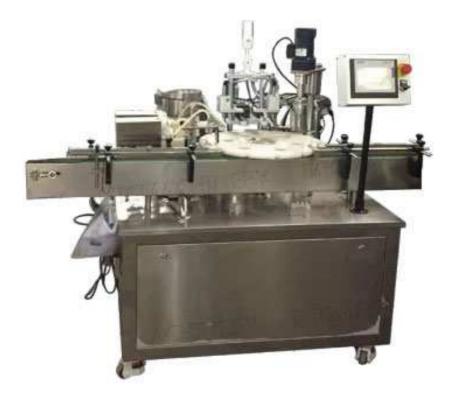

## Eye Drop Filling Machine

This machine body made by stainless steel, and the working process is controlled by touch screen, and the filling volume is adjustable.

This machine is suitable for filling capping e-liquid bottle of various specifications. According to customer filling material viscosity to choose piston filling system or peristaltic pump filling system.