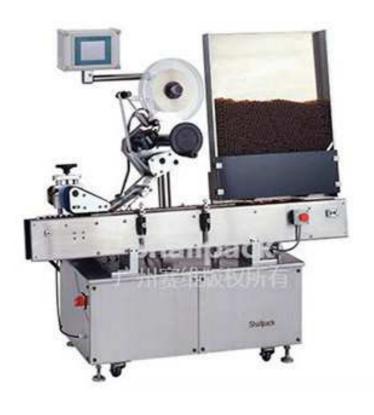

## Small Round Container Labeling Machine SL-4214

## Features:

- 1. Be applicable to circle label or half-circle label for orally liquid bottles, small battery, little round bottles etc.
- 2. The automatic feeder is available. Maximum producing speed can up to 500bpm.
- 3. The inclined structure guarantees that the labeled things can be located automatically.
- 4. The feeding speed is very high because of the particular structure of the double rotary wheel feeder and the enlarged storage
- 5. Serve motor drives the labeling head, so maximum labeling speed is 60 meter per minute.
- 6. The machine can cooperate with automatic dropping system to pack.

## **Parameters:**

producing speed: Max 500p/min
labeling accuracy: ±0.5mm

label max width: 100mm
tube diameter: φ10-φ30mm

label inner diameter: φ76mm

label outer diameter: Maxφ350mm
outline size: 1520x520x1550(mm)