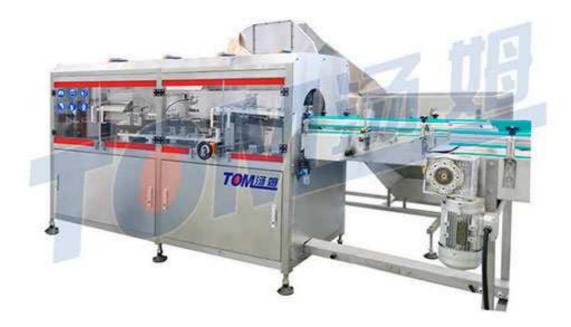

## Intelligent Horizontal Bottle Orientation Machine LPW-7A

This machine consists of bottle elevator, mainframe and conveyors. Adopts PLC control system to integrate each driving parts together. Parameters can be changed by touch screen to meet different required speed. Different bottles applicable just by changing turnplate inside the bowl, and other parts can be freely adjusted. This unit meets GMP standard, which made of SS304 and aluminum alloy. All driving areas are covered by protection door, which makes machine more safety and friendly-environmental.