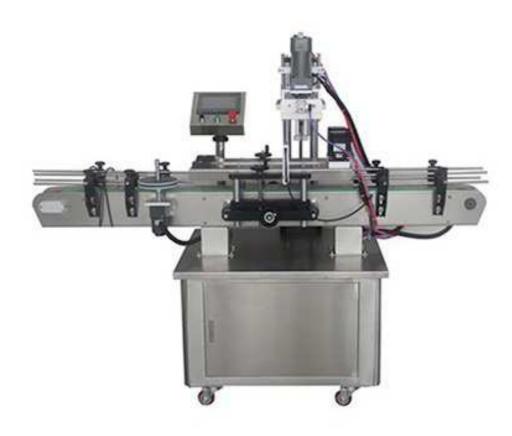

## Automatic Twist Cap Capping Machine PC-200

- This automatic capping machine is suitable for round cap, spray/pump tightening, can work with existing filling line.
- Electrical control movement, strong stability;
- With positioning devices, standard Capping, easy to operate;
- Wide capping range suitable for different shapes and sizes; resolved the difficult problem on nozzle cap, pump cap, spray pumps, spray gun in hand button Capping;
- Lock lid with adjustable speed can be adjusted according to different cap tightness.
- Widely used in detergent shampoo, shower gel, hand cleaning gel, laundry detergent and many other daily chemical products.

## **Features**

- 1. PLC controlled, touch screen operation, integrated cap capping (automatic cap sorting/cap feeding can be option)
- 2. Automatic infeed cap and bottle position-setting and orientation, adjustable torque control.
- 3. Gentle manipulation, no scratch and injury to caps and containers
- 4. Easy changeovers, no need to change the fitting, just simple adjust. easy to operate, one line capable of several bottle and caps.
- 5. Connected with filling machine and labeling machine easily
- 6. Module structure, manipulate on the touch screen, easy maintenance

## **Parameter Date**

| Model           | PC-200                                      |
|-----------------|---------------------------------------------|
| Application     | Pump cap ,needle cap & standard cap capping |
| Production      | 1000-2000B/Hour                             |
| Power           | 220V 50Hz 0.7KW                             |
| Cap height      | 10-30mm                                     |
| Cap diameter    | Φ 19Φ 55mm(can be customized)               |
| Bottle height   | 80-350mm                                    |
| Bottle diameter | Ф35-Ф100mm (can be customized)              |
| Air supply      | 0.4-0.6Mpa                                  |
| Weight          | 300Kg                                       |
| Dimension       | 2000*1100*1550mm                            |