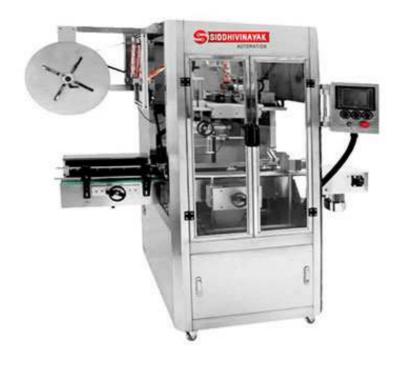

## Shrink Sleeve Applicator Machine - SVASSA100/200/300

Shrink Sleeve Applicator Machine - SVASSA100/200/300 is design to insert sleeve with desired position of various size and shape of containers. This unique model is suitable for variety of industries with an opportunity to reduce labour and increase manufacturing rates.

The machine having integrating functions of delivering & classifying containers, accurate cutting of label sleeving and proper positioning of sleeve on bottle.

SVASSA 100/200/300 is constructed on sturdy welded steel frame completely enclose in S. S. Sheet doors and aluminium alloy.

The unit consisting of Sleeve roll loader—carrier assembly, Conveyor bottle separating assembly, Center pillar, Bottle positioning mechanism, Cutter mechanism, Optical scanner, Controlling assembly and Brush assembly etc