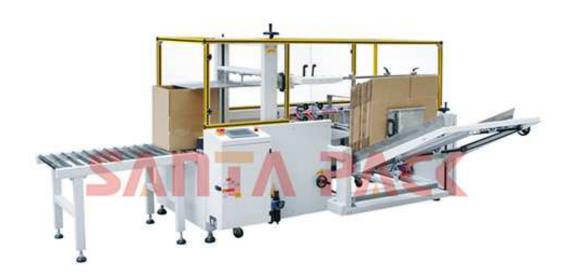

## Case Erector STK-40H18

## **Product description**

- >Vertical storage, cartons can be added at any time without stopping the machine.
- >Suitable for forming and sealing cartons of the same size.
- >Side flaps folding stature upgraded, speed up to 18 cartons per min.
- >HIMI panel, easy to learn and operate.
- >Manually adjust to change the carton sizes (finishing in 2-3minutes).
- >Open door stop function, high safety standard.
- >Advanced photo electricity induction control system.
- >Rationally designed, the forming, folding and sealing process are accomplished simultaneously.
- >Cutter Safety system to prevent hands form stabbed by the cutter.
- >Heavy duty built, both steel and stainless steel types.

## **Technical specification**

| MODEL:             | STK-40H18                     |
|--------------------|-------------------------------|
| Packing speed:     | 15-18 ctns/min                |
| Packing size(mm):  | L200-350×W150-400×H100-400mm. |
| Power supply:      | 110V,220V 1∮, 50 / 60Hz       |
| Power:             | 200W                          |
| Applicable tape:   | 48/60/75mm (Choose one type)  |
| Machine dimension: | L2400×W2050×H1450mm           |
| Machine weight :   | 550KG                         |