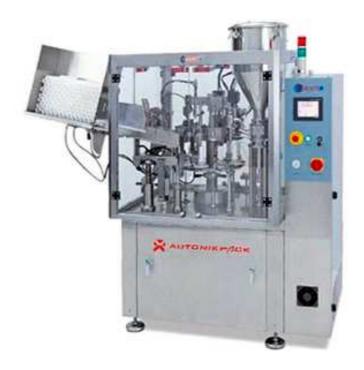

## Plastic Tube Filling And Sealing Machine STF 50

PLC control unit, servo motor controlled film transport, connection apparatus and hoses for aspirator group. Metallic grey colored and surfaces of the machine that are in contact with the product made stainless

- Tube Size Ø 10-50mm, L 210mm
- Volume Filling 5-250cc
- Hopper Capacity 40L
- Air Consumption 350L/min 7 bar
- Water Consumption max 2L/min at 2 bar

## **USAGE**

• Cream, Pasta Product

## PRODUCTION RATE

• 2000 – 2400pcs/hour

| WIDTH | HEIGHT | LENGTH | WEIGHT | POWER CONSUMPTION |
|-------|--------|--------|--------|-------------------|
| none  | none   | none   | none   | 5KW               |