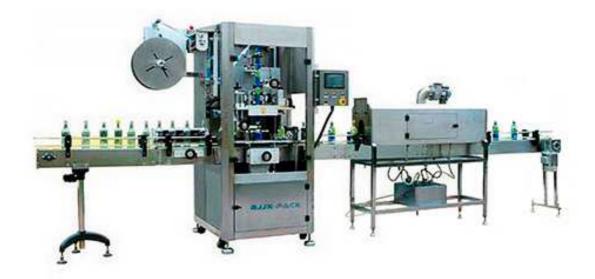

## BJJX-9VCK

## BTB-250D Automatic Shrinkable Sleeve Labeling Machine

The machine is suitable for the automatic shrinkage and the thermal contraction of various shaped bottles, such as round bottles, square bottles, flat bottles and curved bottles.

## Main technical parameters:

Include 3 parts: Automatic shrink sleeve labeling machine, steam shrink tunnel with 1.8 meters, and total length 7 meters conveyor belt.