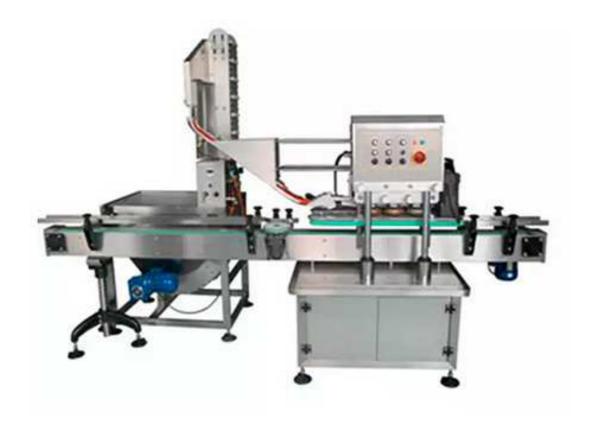

## GX200 High Speed Capping Machine with Cap Elevator

This versatile in-line capper handles a wide range of containers at speed to 200 bpm and offers a quick and easy change over routine that maximizes production flexibility.

The tightening discs are gentle which will not damage caps but with an excellent capping performance.

## Features:

- 1. Capping speed up to 200 CPM
- 2. One button to adjust height
- 3. Wide applicability for various caps and bottles
- 4. Auto stop and alarm when lack of cap
- 5. Stainless steel frame
- 6. 3 sets of tightening discs
- 7. No-tool adjustment
- 8. Choice of various types of cap feeders