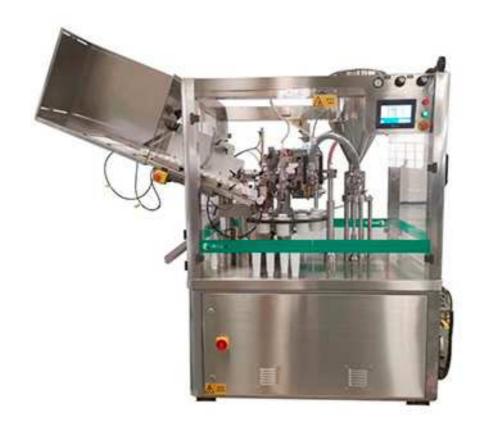

## Thermoforming Filling and Sealing Machine

Thermoforming filling and sealing machine, which is smoothly and accurately filling all kinds of pasty and viscous fluid and the materials alike. Into plastic tubes or aluminum tubes and then carrying out tube end folding, sealing and lot number embossing. More importantly, It is deepdraws or blisters thermoplastic sheet packaging materials under heating to form packaging containers, and then fills and seals them. Filling and sealing fluid, semi-fluid and sheet materials, such as yogurt, jelly, plate tablets, plate capsules and so on.

## **Features**

It adopts imported fast and efficient heater and hot air heating system formed by high stability flow meter. It has firm sealing, fast speed and attractive and neat sealing shape. Thermoforming filling and sealing machine can be equipped with various filling heads of different specifications to meet the filling requirements of multiple viscosities.