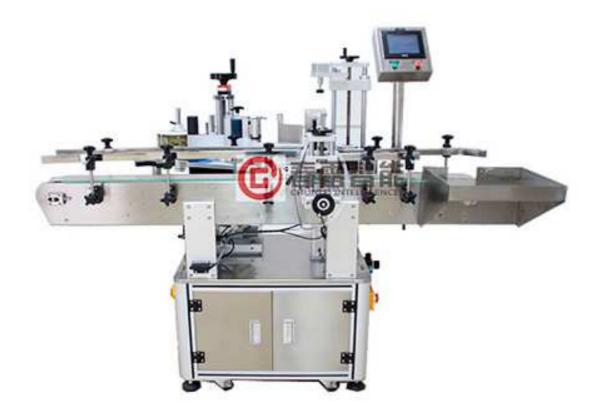

## Automatic Gel Labeling Machine

Automatic gel paste labeling machine with intelligent control, automatic calibration without label and automatic label detection, to avoid wasting and missing labels;

## Features of Automatic gel labeling machine:

1. The adjustment is simple, there is no dead angle when switching between different bottle shapes, and the adjustment is simple and quick;

2. Using a star wheel separating mechanism to automatically separate bottles to improve stability;

3. Touch screen control, human-computer interaction, parameter modification are intuitive and clear, and various functions are easy to switch;

4. Intelligent control, automatic calibration without label and automatic label detection to avoid wasting labels and missing labels;

5. Mainly made of stainless steel and high-grade aluminum alloy, the quality is firm, and it meets the GMP production requirements;

6. Touch screen operation, parameter adjustment is simple and quick, and the operation is convenient;