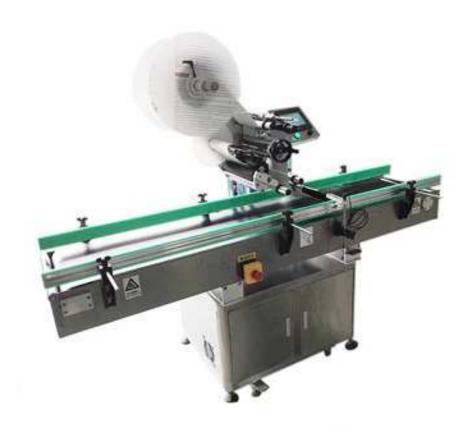

## Automatic Flat Labeling Machine DK-P180

Apply to all kinds of flat product labeling. (for example, paper card, self sealing bag, carton, food box, medicine box, cosmetic box, stationery, CD CD, card, electric board, all kinds of oil kettle, etc.)

## **Main Features:**

- 1. The machine mainly uses SUS304 stainless steel and aluminum alloy (sandblasting anodizing) material.
- 2. The host is driven by advanced servo system, with high speed and high positioning accuracy.
- 3. Optoelectronic products are imported famous brands, with high stability and accurate detection.
- 4. PLC with man-machine interface control, operation is concise and clear.
- 5. The host position can be flexibly adjusted on the top, bottom, front and rear, parallelism and verticality.
- 6. The speed of conveyor belt can realize digital adjustment of touch screen.
- 7. The device can operate independently and can also be connected to the production line.

## **Technical Parameters:**

| Machine model       | DK-P180 Flat label machine                                                      |
|---------------------|---------------------------------------------------------------------------------|
| Machine size        | 2000(L)×700(W)×1600(H)                                                          |
| Labeling speed      | 30-200 pcs/min(Depending on the size of the bottle and the length of the label) |
| Object height       | 30-200mm                                                                        |
| Object thickness    | 20-200mm                                                                        |
| Label height        | 5-180mm                                                                         |
| Label length        | 20-300mm                                                                        |
| Labeling accuracy   | ±1mm(Not calculate the error of bottle and label)                               |
| Scollinner diameter | 76mm                                                                            |
| Scollouter diameter | 350mm                                                                           |
| Power supply        | 220v 50/60hz 0.75Kw                                                             |
| Machine weight      | 180kg                                                                           |