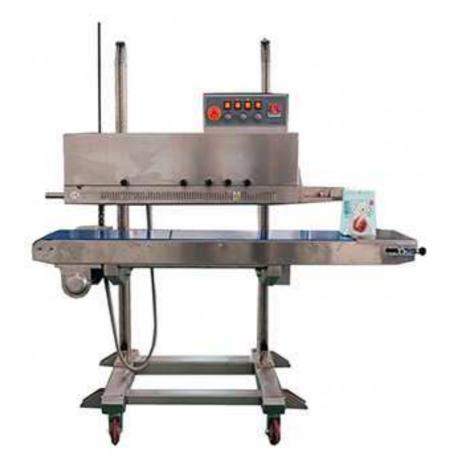

## ZH-1120S Plastic Bag Heat Sealing Machine Continuous Seal Premade Bag For Food Snack

The machine can seal all kinds of heat sealable materials, which adopts constant temperature control system and stepless speed adjusting transmission mechanism. Both temperature and height of conveyor table are adjustable. The machine works with solid-ink coder or color ribbon printer to print the colored labels while sealing. They are able to print at high speed with instant dry and highly legible letters that have a good adhesion property. Various colors are selectable. Counting device is optional.

## Features

1) Simple structure type, easy in installation and maintation.

2) Adopting advanced world famous brand components in pneumatic parts, electric parts and operation parts.

- 3) High pressure double crank to control the die opening and closing.
- 4) Running in a high automatization and intellectualization, no pollution
- 5) Height can be adjusted according to the bag length
- 6) Can printe the date in the bag when it sealing

## **Technical Parameter:**

| Model                                         | ZH-1120S         |
|-----------------------------------------------|------------------|
| Voltage (V/Hz)                                | AC 380/50 220/50 |
| Motor Power (W)                               | 245              |
| Sealing Power (W)                             | 300×2            |
| Printing Heating Power(W)                     | 40×2             |
| Speed(m/min)                                  | 0-12             |
| Seal Width(mm)                                | 10               |
| Temperature Range(°C)                         | 0-300            |
| Printing Type                                 | Solid ink roller |
| Distance from Sealing Center to Conveyor (mm) | 100-500          |
| Height from seal Head to Floor(mm)            | 700-1100         |
| Conveyor Size(L×W )(mm)                       | 1400×250         |
| Max. Conveyor Load for Single Bag(kg)         | 5                |
| Overall Conveyor Load(kg)                     | 15               |
| External Dimensions(L×W×H) (mm)               | 1450×680×1480    |
| Net Weight (kg)                               | 100              |