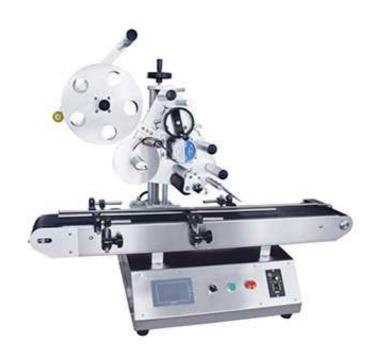

## Flat Surface Tabletop Bag Labeling Machine HLT-120

## **Equipment Description**

It's applicable for all kinds of flat objects such as food, chemical, pharmaceutical, cosmetic, stationery, CD disc, carton, box and various oil kettles etc. It's for flat side labeling, bags pouches zipper bags labeling bottle label applicator