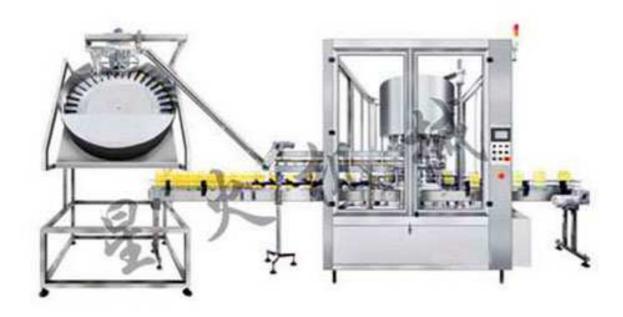

## HU-10BG Pump Cover Capping Machine

HU-10BG pump cover capping machine is integrated into the bottle, cover, cover, screw cap, and bottle out. It adopts automatic pump cover, automatically adjusts the direction of the pump cover, automatically covers the cover, and automatically caps. The degree of automation can be It is comparable to similar foreign products. The machine runs smoothly, has low noise, large use range and high capping rate. The surface is polished and beautiful. The production speed of the machine is adjustable, which is convenient for the production line. It is an ideal choice for all medium and large packaging workshops.

## **Technical Parameters:**

- Mainframe dimensions: 2400mm (length) \* 1950mm (width) \* 2700mm (height)
- Container size: φ40\*80mm to φ100\*280mm; shaped bottle can be customized
- Inner plug specifications: φ25mm to 40mm
- Pump cover height: 100mm to 250mm
- Power supply voltage: 380V; 50HZ
- Machine power: 4.5KW
- Number of caps: 10
- Production capacity: ≤ 7000 BPH bottles of the same height;