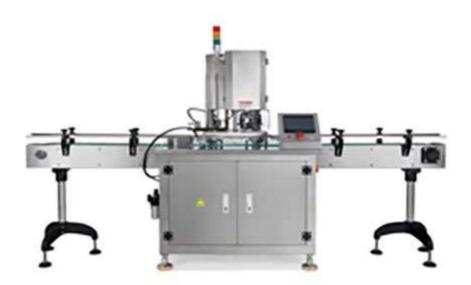

## Automatic Tin Can Sealer

This machine is suitable for sealing tinplate, aluminum, tin and other materials. It can encapsulate cans, drinks, milk powder and so on. It can also be designed the function with vacuum and filling with nitrogen.

## **Features**

- Mitsubishi PLC control system. The machine runs steadily and at high speed.
- Touch screen control. Simple operation and high efficiency.
- Humanized screw adjusting pressing mechanism. The action is precise and easy to operate.
- Multiple photoelectric switches. The machine is safe and well designed.
- Custom production. Design and manufacture according to customer requirements.