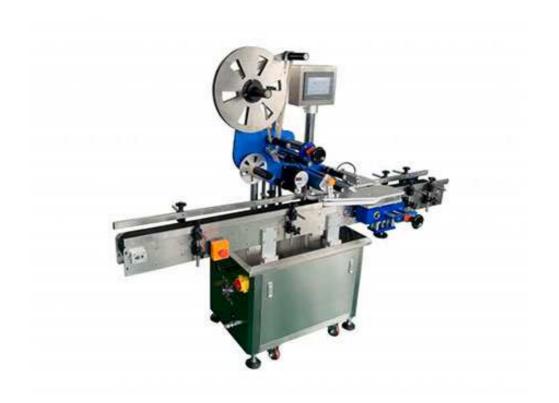

# Automatic Box Label Applicator Machine with Correction Device MT-220

#### **Features**

- Labeling from Top to the objects, and it's adjustable for different sized products
- With Ribbon Belt Coder to print on the labels
- Automatic Labeling, work independently or connected to a production line
- Easy to operate on Touch Screen, labeling controlled by PLC
- High Labeling Speed and Labeling Accuracy, no products, no labeling

#### Work flow:

- Manually load bottles on conveyor
- Bottle convey to labeling station
- Automatic labeling