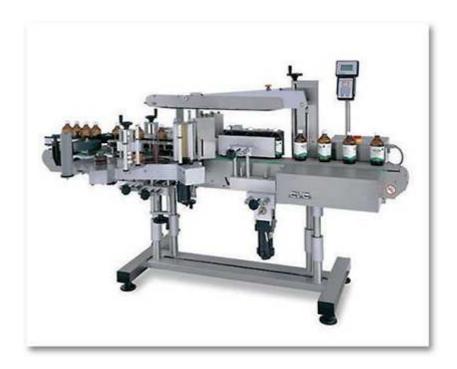

### CVC 400 Front & Back Labeler

### The Unique Design of CVC Front-Back Labeler:

- Labeling speed of both heads is automatically synchronized with conveyor speed to ensure quality labeling.
- Horizontal positioning screws for labeling heads, alignment belts and separators are quickly self centering and adjustable from either side of the machine.
- Push & Press Attachment ensures smooth labeling onto round surfaces without label wrinkles or bubbles. (optional)
- Angle Adjustment of Labeling Head: This unique tilt design can be angled up to 7 degrees to conform the label surface to tapered or angled containers.