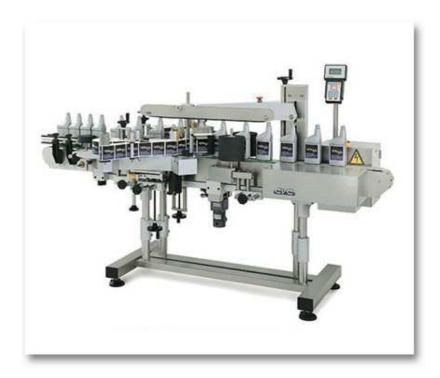

### CVC 400 Front & Back Labeler

### The Unique Design of CVC Front-Back Labeler:

- Labeling speed of both heads is automatically synchronized with conveyor speed to ensure quality labeling.
- Horizontal positioning screws for labeling heads, alignment belts and separators are quickly self centering and adjustable from either side of the machine.
- Push & Press Attachment ensures smooth labeling onto round surfaces without label wrinkles or bubbles. (optional)
- Angle Adjustment of Labeling Head: This unique tilt design can be angled up to 7 degrees to conform the label surface to tapered or angled containers.