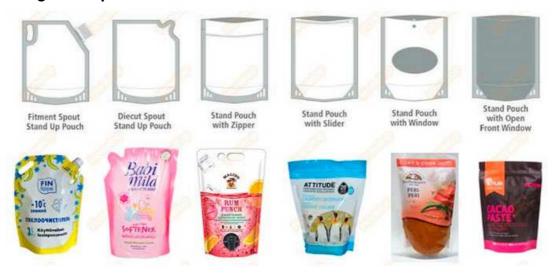

# Auto Liquid Pouch Packaging Machine HT-8Y/H



## **Description:**

It suits to pack liquid, such as milk, water, honey, ketchup, Tomato Paste, detergent, yellow wine, soy sauce, vinegar, fruit juice, peanut thick liquid, jam, hot pepper sauce, thick bean sauce packed in bags.

# Application:



# **Pouch Drawing & Samples:**



#### **Machine Function:**

## Main Electrical Components:

- \* SIEMENS PLC
- \* SIEMENS HMI
- \* OMRON
- \* SCHNEIDER

#### Main Pneumatic Components:

\* SMC Solenoids & Cylinders

### Guarding:

- \* Glass Door Alarm
- \* Air Pressure Abnormal
- \* Automatic detection

#### Functions:

- \* Tool-less changeover (pre-close zipper)
- \* Horizontal in feed belt
- \* The control cabinet is rotated 180 degrees
- \* PLC adjust bag width clamping
- \* Automatic lubrication system
- \* Included Vacuum Pump
- \* Internal grooved cam design
- \* Newest zipper open device
- \* Two sealing stations
- \* Nitrogen gas flush
- \* Pouch shaker
- \* Pouch out feed conveyor
- \* Stainless Steel shell: SS304
- \* Date coding
- \* Air: 0.6m3/min

### **Main Technical Parameter:**

| Model