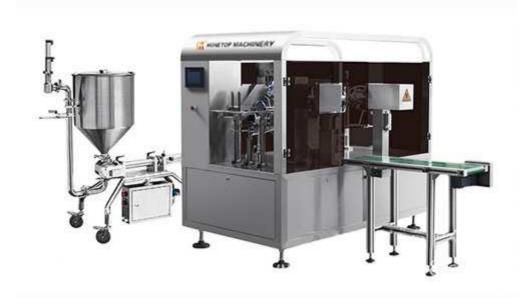

# Auto Liquid Pouch Packaging Machine HT-8Y/H

## **Description:**

It suits to pack liquid, such as milk, water, honey, ketchup, Tomato Paste, detergent, yellow wine, soy sauce, vinegar, fruit juice, peanut thick liquid, jam, hot pepper sauce, thick bean sauce packed in bags.