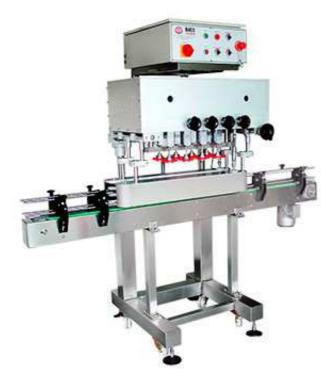

## **Product Details**

The machine is designed to screw and cap triggers, dispensers etc. for homecare, or lotion pump kind of products automatically and in high efficiency.

After the filling unit, the pumps will be put on containers manually and while the containers move on conveyor between the bands, the pumps are screwed automatically by the screwing discs.

The diameters of the pumps, height and width of container can be arranged with ease. In addition, the conveyor height can be adjusted according to the filling line conveyor to be added to the main system easily. The machine can be implemented next to any kinds of full automatic and semi automatic lines easily.