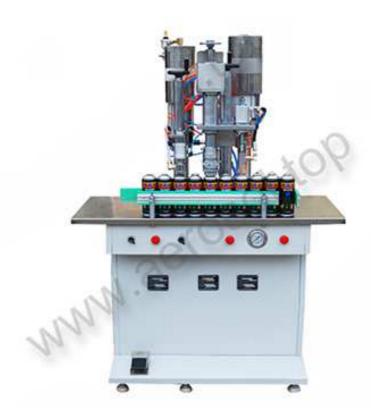

## ASL-3C Semi Automatic Aerosol Filling Machine

ASL-3C semi automatic aerosol filling machine is suitable for aerosol products production such insecticide, car care product, refrigerant, air freshener, hair spray, moisture spray and lubricant.

ASL-3C semi automatic aerosol filing machine consists of liquid product filling station, valve sealing station and propellant inflating station. The 3 mentioned working stations are installed on the same working table. The 3 working stations would work at the same time, operated by 1 worker. It's suitable for a small and medium capacity production.

| Model               | ASL                                       |
|---------------------|-------------------------------------------|
| Filling capacity    | 20-450ml (can be customized)              |
| Filling accuracy    | ≤±1%                                      |
| Production capacity | 800-1200 cans/hr                          |
| Air source          | 0.6Mpa-0.8Mpa clean and stable air source |
| Can Height          | 60~350                                    |
| Can Diameter        | Ф16~Ф100                                  |
| Weight              | about 250kg                               |
| Dimension(L×W×H)    | 900×500×1500                              |