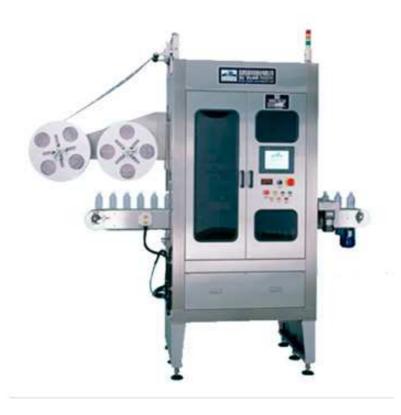

## Automatic Shrink Label Inserting Machine XYL-250S

## **Description:**

- Machine constructed by stainless steel with especially and luxurious appearance. Conform to safety regulation. Single machine structure ensures convenient installation.
- Modular design for quick change over.
- All adjustable modular design by transmission type for easy operation and fast adjustment.
- The accurate gear wheel design for driver system to stable the transmition speed and limit the label height within (+/-) 1mm tolerance.
- Using supersonic sensor to detect sleeve and with spring tension controller system for ensuring the feeding sleeve steady.
- The interface with large screen touch controller for user-friendly operation.
- Machine design can fit the label height up to 300mm and above.