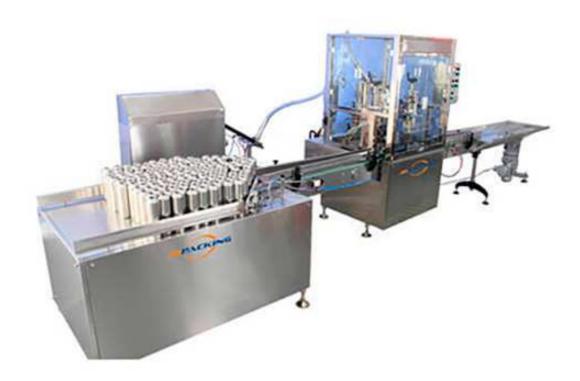

## Aerosol Filling Machines Automatic Single Platform 2800A

2800A aerosol filling machines is a small automatic aerosol filling assembly line, CE approved. It design two sets liquid filling machine, valve correct, sealing machine and two sets gas filling in a rotary table.

The aerosol filling machines line also can equipped with automatic bottle arrange machine, valve insert machine, nozzle presser, cap presser, packing table. The line will be more perfect. Except the conveyor belt in this production line use anti-explosion motor, the other power input of this production line is from compressed air, therefore safety is ensured.