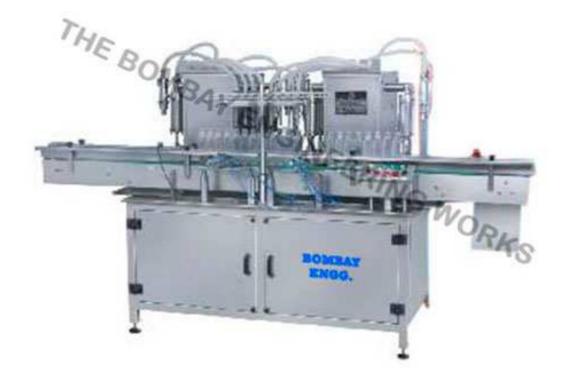

## Pesticides Liquid Filling Machine

We offer pesticide filling machine. Our machine is specially designed for Pesticides 'Foaming' type material. We will provide syringes with N.R.V. nozzle up-down system against your foaming type material & stop dropping problem.

## HIGHLIGHT OF THE Pesticides Filling Machine

- Total GMP Model
- Total contact parts are of S.S.-316 and other surface parts are of S.S. 304.
- No Bottle No Filling systems.
- Manufactured with latest technology
- Synchronized two nos. A.C. frequency drive for main motor & conveyor belt for speed control.
- Automatic speed control system.
- Automatic sensor based bottle counter system.
- Bottle stopper and holder pneumatic based.
- Rigid vibration free construction for trouble free performance
- Elegantly matt finished body.
- Minimum change overtime, from one size to another container or fill size
- Self-lubricating UHMW-PE guide profile for SS slat chain provides low friction wear surface, smooth and noiseless conveying.
- Safety guard for conveyor gear box, motor and pneumatic cylinders
- Adjustable conveyor height as per customer requirement.