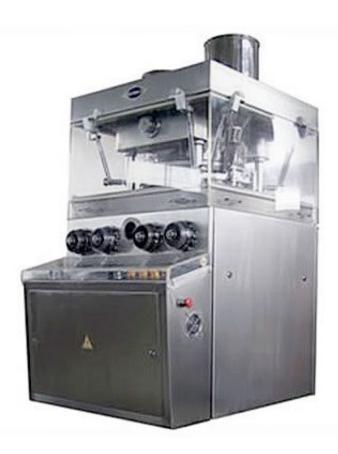

## Rotary Tablet Press Machine ZP35D/37D/41D

ZP35D/37D/41D rotary tableting machines are double-pressing automatically revolving GMP rotary tablet presses. They can press tablets in different shapes, like square, round, oblong and other special shapes. This machine is mainly used in pharmaceutical, chemical, food, electronics and other industries.

## **Characteristics**

- 1. The rotary tableting machine has a close type cover that is made of stainless steel.
- 2. The inner tablet surface of this GMP rotary tablet press also uses stainless steel materials, which could keep surface luster and prevent from cross contamination.
- 3. Equipped with Plexiglas perspective window, it could observe the status of pressing piece. Side glass windows could be fully opened, which are easy to clean and maintain.
- 4. All monitors and operating components are in good order.
- 5. ZP35D/37D/41D rotary tableting machine is installed with over-load protection apparatus. When pressure overloads, the machine will stop automatically.
- 6. This GMP rotary tablet press is also equipped with touching key and screen.
- 7. Transmitting system is sealed in the oil box under the main machine. There is no pollution and it is easy to send out heat.
- 8. Powder-absorbing apparatus could absorb the powder in the pressing room.