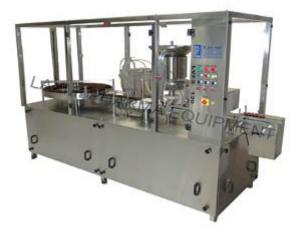

## AUTOMATIC VIALS FILLING AND RUBBER STOPPER MACHINE (LVFS - 120N)

Laxmi Pharma Equipment offers compact automatic volumetric four head vial liquid filling & rubbers stopering machine mode: LVFS – 120N.

Vial Filling Machine consist of One Side turntables, having the output 6000 pcs/Hr. Liquid contact parts SS 316L.

It is designed for operating in a sterile area and for utilizing it under laminar flow protection. The un-scrambler itself has been designed in the machine to eliminate dead ends and difficult to clean spot.

## SALIENT FEATURES :

- Liquid contact parts SS 316L
- Non contact parts SS 304 Matte Finish
- As per Gmp Model
- SS 316L NRV type syringe pump
- Filling Accuracy ±1% Depend upon volume ,Viscosity and Nature of Liquid
- No vial No Machine Stop
- No Rubber Stopper in Chute Machine Stop
- Minimum Change over Time. From one size of container or fill size to another.
- All liquid contact parts easily removable for cleaning purpose
- Can run dry and wet rubber stoppers
- SS cabinet with Polycarbonate doors