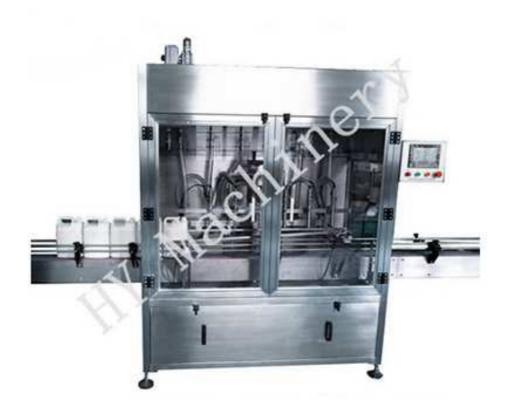

## HYPF-5000S Automatic 5Liter Volume Piston Filling Machine

Inline piston filling machine is for different viscous liquid and cream with different bottle or jars. Through PLC, and servo motor, it can be changed to fill different volume on touch screen. No bottle no filling. It can be used for shampoo, liquid soap and other liquid of chemical industry.

## **Technical Data**

• Filling head no.: 2, 4, 6, 8 filling heads optional

• Application bottlenecks: min60x60x100 mm, max140x200x340 mm

Measurement accuracy: ±1 %
Canned capacity: 1000-5000 ml

• Capacity: 200-1500 bottles/hour