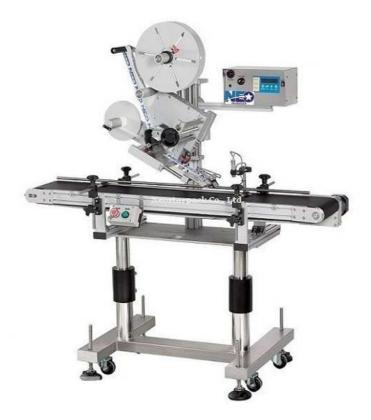

## Top Tamp Labeler NLS-450

Top Tamp Labeling Machine NLS-450 is designed for particular shape of bottles which can't stand stably and hollow or rough surface.

## Features:

- 1. Labeling height and angle are adjustable.
- 2. Customized product laying plate to fix labeling position.
- 3. Controlled by PLC user friendly system.
- 4. LCD touch screen, easy to read and set information.
- 5. Labeled by pneumatic mechanism ensures labels adhered precisely.
- 6. Specifically selected sponges flap labels after labeling to make labels be attached perfectly.
- 7. No repositioning or timing adjustment is necessary when changing bottle size.
- 8. Advanced detection system makes precise labeling.
- 9. Activated by foot pad or sensor switch.
- 10. Emergency stop button.
- 11. All are made of stainless steel and high quality aluminum alloy.

## **Specification:**

- Labeling speed: 20~40 pcs/ min (depends on containers and labels size)
- Label size: (W) 10~100mm / (L) 10~60mm
- Label reel: Inner diameter 75mm / Outer Diameter 300mm
- Accuracy: ± 1mm
- Voltage : 110 or 220
- Machine size: (L) 610mm (W) 730mm (H) 1000mm