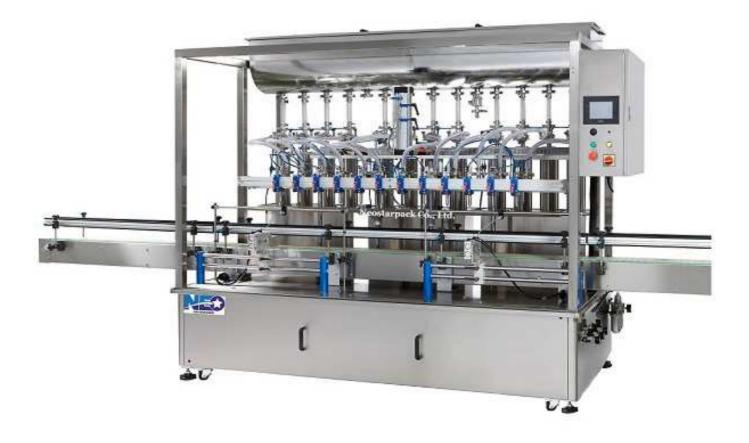

## Auto liquid Filling Machine (Piston Pump) NFP-4127

NFP-4127 Automatic 12 Heads liquid Filling Machine works well with any free flowing liquid or thick products like shampoo or paste. Controlled by PLC and HMI control system for ease of operation. With tool-free disassembling design and customized filling nozzle, it can surely boost the production and efficiency.

## Features:

- 1. Servo driven piston for accurate filling quality.
- 2. Pneumatic shut-off nozzle prevents liquid from dripping down.
- 3. Nozzle spacing and height is adjusted by top hand wheel and screw.
- 4. Available for bottom up filling for foamy liquid.
- 5. Pneumatic bottle indexing system or screw bottle indexing system.
- 6. AC motor driven filling bracket, makes bracket move smoothly without shaking.
- 7. Pneumatic stainless steel drip tray to keep sanitary environment.
- 8. Bottle back-up sensor delays operation until jam is cleared.
- 9. No change parts needed as changing bottles.