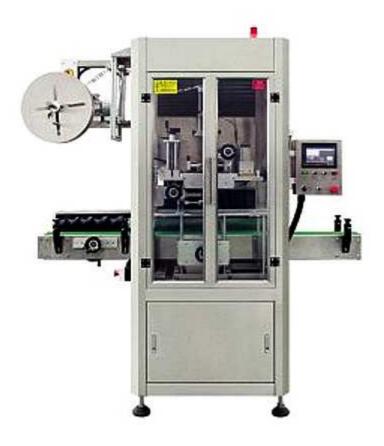

## SLM-150B heat shrink sleeve label machine

## **General Introduction**

Heat shrink sleeve label machine adopts PLC programmable controller, imported servo motor, servo driver, frequency converter; besides, it adopts the positioning module to ensure the casting label precise, rapid and stable. It not only has a highly precise position for casting label, but also can withstand the perfect shape of the bottle after shrinkage.

## **Application**

Heat shrink sleeve label machine applies to food & beverage industries as fruit juice, tea, drink, dairy products, pure water, condiments, beer and sports drink etc. Of all kinds of bottles; It suitable for various kinds of bottle types, for example: round bottle, square bottle, flat bottle, curved bottle and cup-shaped, etc. It not only has a highly precise position for casting label, but also can withstand the perfect shape of the bottle after shrinkage.