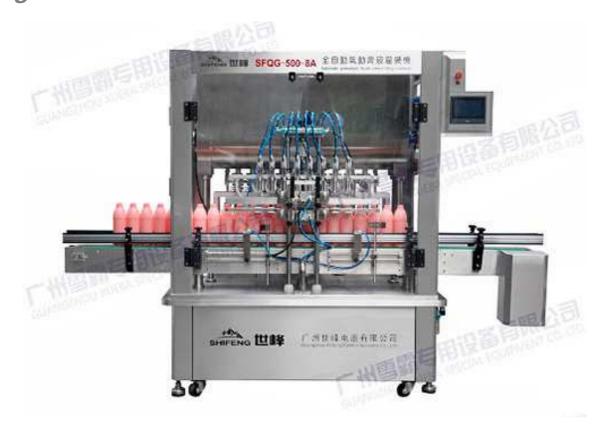

## SFQG Series Automatic Pneumatic Liquid Cream Piston Filling Machine

## Feature:

- Advanced HMI operation and PLC control are adopted. All data within the working scope of this machine can be set; it supports the fault alarm function.
- It is driven by the air cylinder. Filling volume is set by HMI; it is easy for cleaning.
- All material contact parts are made of 316L stainless steel, and surface is made of 304 stainless steel, fully up to related food sanitation standard;
- Precision stainless steel piston cylinder processing technology guarantees

## **Application:**

• It is used for filling liquids, liquid creams and sauces (including soft particles) (honey, chilli sauce, tomato sauce, pearl milk tea, coconut juice and orange juice) and is widely applied.

## Technical:

| Item              | SFQG-500-8                                  |
|-------------------|---------------------------------------------|
| Filling scope     | (50-500)ml×8                                |
| Filling speed     | 30-60 bottles/min                           |
| Filling precision | ≦±1liquid ≤±2liquid cream                   |
| Power             | AC220V/50/60Hz 400W                         |
| Weight            | 860kg                                       |
| Barometric range  | 0.4-0.6Mpa                                  |
| Host dimension    | 1950×1100×1920mm (excl. length of conveyor) |