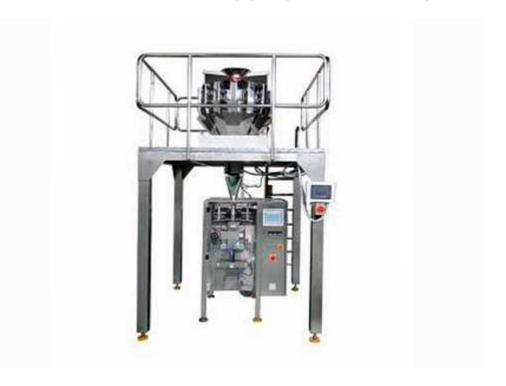

# BP420/422 Automatic VFFS Bagging Line for Dry Products

#### Features:

- 1) Air-Expend roll film loading, easy dismantle
- 2) Automatic alarm when roll is not enough
- 3) PLC control with touch screen operation
- 4) Double bet film pull driven by servo motor
- 5) Two servo motor driven for high speed running
- 6) Various bag size application by change bag former

### **Technical Dates:**

| Model:          | BP420              | BP422             |
|-----------------|--------------------|-------------------|
| Machine size:   | 1050*1350*1700mm   | 2064*1850*1770mm  |
| Machine weight  | 500KG              | 1100KG            |
| Bag shape:      | Pillow             | Pillow            |
| Bag width       | 80-200mm           | 100-200mm         |
| Bag length      | 80-350mm           | 100-300           |
| Bag volume:     | Max 2400cm3        | Max 2400cm3       |
| Output:         | Max 70bags/min     | Max 140Bags/min   |
| Reel width:     | Max 420            | Max 420           |
| Outer diameter: | Max 400mm          | Max 400mm         |
| Inner diameter: | Max 76mm           | Max 76mm          |
| Connected load: | зкw                | 6KW               |
| Power supply:   | 220V,3ph,60hz      | 220V,1ph,50hz     |
| Air supply:     | 0.6Mpa, 0.15m3/min | 0.6Mpa, 0.3m3/min |