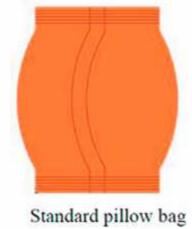

size:   | 1050*1350*1700mm   | 2064*1850*1770mm  |
| Machine weight  | 500KG              | 1100KG            |
| Bag shape:      | Pillow             | Pillow            |
| Bag width       | 80-200mm           | 100-200mm         |
| Bag length      | 80-350mm           | 100-300           |
| Bag volume:     | Max 2400cm3        | Max 2400cm3       |
| Output:         | Max 70bags/min     | Max 140Bags/min   |
| Reel width:     | Max 420            | Max 420           |
| Outer diameter: | Max 400mm          | Max 400mm         |
| Inner diameter: | Max 76mm           | Max 76mm          |
| Connected load: | зкw                | 6KW               |
| Power supply:   | 220V,3ph,60hz      | 220V,1ph,50hz     |
| Air supply:     | 0.6Mpa, 0.15m3/min | 0.6Mpa, 0.3m3/min |

# Bag Samples:







with euro hole



with gusset