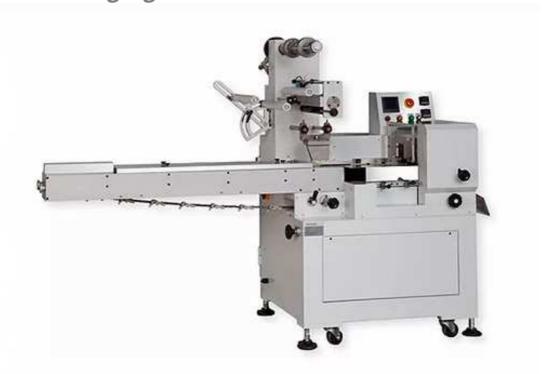

# Horizontal Packaging Machine HW-244A

#### **Features**

- Equipped with a photocell made in Germany avoiding film-cutting error.
- Auto-stop avoids film breakage & film running out.
- 2 set of fin wheel.
- Digital bag length display.
- Digital precise temperature controller.
- High reliable PLC control.
- Connected parts with product made by stainless steel.

# Specification

| Model               | HW-244A                                                    |
|---------------------|------------------------------------------------------------|
| Packing Style       | Pillow Type                                                |
| Pouch Material      | Any Laminated Heat Sealable, ex.PET/CPP, PET/OPP           |
| Max. Film Width     | 360mm                                                      |
| Max. Film Diameter  | 300 mm                                                     |
| Pouch Size (Length) | 100~320 mm                                                 |
| Pouch Size (Width)  | 20~100                                                     |
| Pouch size (Height) | 5~60 mm                                                    |
| Operating Speed     | Up to 120 Pouches/Min (Subjuct to prodcuts, film material) |
| Power Supply        | 220V single phase 50/60HZ (3 phase as an option)           |
| Machine Weight      | Approx. 760 KG                                             |