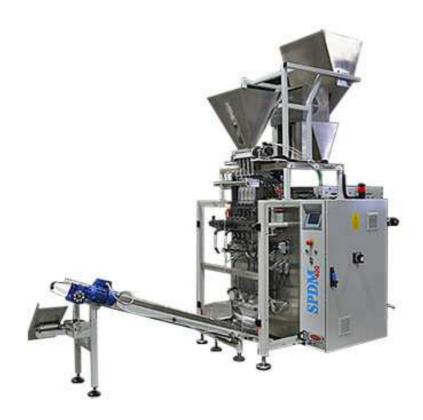

## SPDM 400 Stick Packaging Machine

SPDM 400 Stick Packing machine is used for powder, granular and liquid & pasty products with weight range between 2 gr-20 gr. It's commonly used for disposable products like instant coffee, coffee crème, chocolate pastes, sugar, salt, ketchup, mayonnaise, mustard, and various kinds of sauces, etc.

## **Technical Details:**

| Filling System                       | Volumetric, Auger Filler, Liquid pump                                                       |
|--------------------------------------|---------------------------------------------------------------------------------------------|
| Products                             | Instant coffee, coffee creamer, sugar, powdered sugar, salt, ketchup, mayonnaise, oils, etc |
| Weight range                         | 5-20 gr                                                                                     |
| Type of Packs                        | Stick Packer with 3 Side Sealed                                                             |
| Packing Speed                        | 100-140 pack/min                                                                            |
| Packing Material                     | OPP, CPP, PET, AL, MetOPP and other all kind of laminated film                              |
| Min. Width and length of the package | 15*70 mm                                                                                    |
| Max width and height of the package  | 50*160 mm                                                                                   |
| Max bobbin width                     | 480 mm                                                                                      |
| Bobbin inner diameter                | 76 mm                                                                                       |
| Max. bobbin diameter                 | 400 mm                                                                                      |