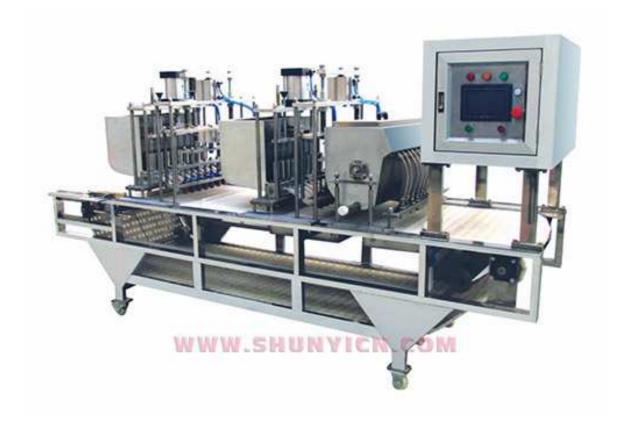

## **CD-Series Filling Machine**

The CD serials filling and sealing machine is suitable for the filling before baking of the thick sauce product such as cake, egg tart, oblate. The machine can fill the multiple containers in the tray at the same time; it also can fill the single-row appointed container. The machine adopts PLC control system and made of all stainless steel, meets the requirements of the food industry, easily operation. The machine is the ideal filling device for the baking food.