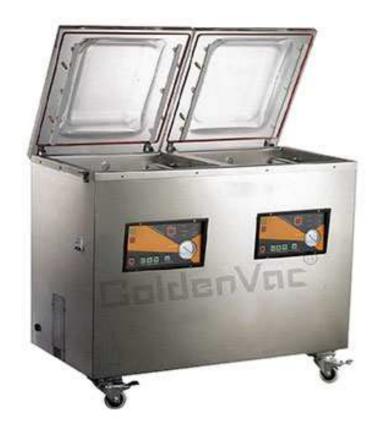

## Automatic Double Chamber Vacuum Packing Machine DZ-400/2SF

Our Vacuum Packaging machines are available in a variety of sizes, in both table-top and self-standing units. All models are equipped with the most up-to-date technologically advanced vacuum pumpslf you are interested in any of our products, please feel free to contact us for further information. We look forward to cooperating with you in the future. Browse our products to see what we have for you and then e-mail us today.

| Model:              | DZ-400/2SF       |
|---------------------|------------------|
| chamber sizes (mm): | 1050*560*(90)130 |
| pump (m3/h):        | 20*2             |
| power (kw)          | 0.9*2            |
| sealing size (mm):  | 400*8            |
| g.weight (kg)       | 191              |
| n.weight (kg):      | 153              |
| machine sizes (mm): | 1050*560*935     |
| carton size (mm):   | 1110*590*970     |