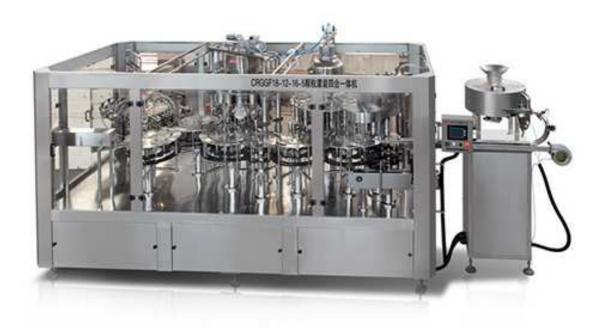

## RCGGF Juice with Grainy 4-in-1 Filling Machine

Juice filling machine/hot filling machine/bottle filling machine/beverage machine/filling machine

This machine is special used for grainy juice, and pulp juice bottling process. It is consists of washing-pulp filling-juice filling-capping 4 parts (or separate) Meanwhile, the pulp filler is piston filling type, It widely used for sauce and oil and other viscous material.

## **Technical Data:**

| Model            | Number of<br>washing<br>filling and<br>capping | Production<br>capacity<br>Bottle per<br>hour(0.5L) | Applicable<br>bottle<br>specifications<br>(mm) | Power(kw) | Dimension(mm)  |
|------------------|------------------------------------------------|----------------------------------------------------|------------------------------------------------|-----------|----------------|
| RCGGF18/12/16/5  | 18, 12, 16, 5                                  | 5000-6000                                          | 0.25L-2L                                       | 7.68      | 3500x1400x2500 |
| RCGGF24/16/24/8  | 24, 16, 24, 6                                  | 8000-10000                                         | 50-108 mm                                      | 8.68      | 4460x1720x2650 |
| RCGGF32/18/32/8  | 32, 18, 32, 8                                  | 10000-12000                                        | H=170-340mm                                    | 10.18     | 5100x2100x2650 |
| RCGGF40/24/40/10 | 40, 24, 40, 10                                 | 15000-16000                                        |                                                | 12.28     | 6100x4500x3400 |