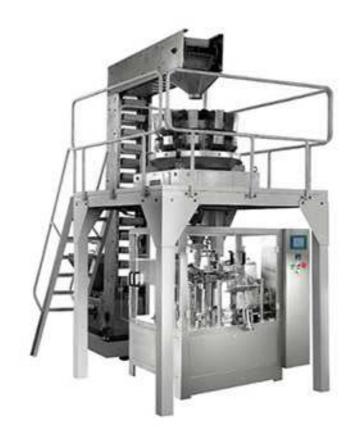

## Grain Solid Food Pouch Doypack Packaging Machine with Zipper ZV-8200 / ZV-8250

Vertical Stand Up Zipper Pouch Doypack Rotary Packing Machine with Multihead Weigher can be suitable for automatic packing for grain and solid food, such as beans, nuts, dry fruits, candy, cereal, chocolate, biscuit, peanut, capsule, seeds, chemicals, sugar, etc. Different kinds of product with stand up pouches, doypack with zipper, 3 side seal bags, 4 side seal bags, flat bags, pouch with hole, spout pouch, etc.

## Features:

1. Wide range of pouches: all kinds of pre-made pouches such as flat and stand-up pouches (with/without zip).

- 2. Easy to operate: PLC and color panel, fault indication on the panel.
- 3. Easy to adjust: Only needs 10 minutes to suitable for different pouches.
- 4. Frequency control: speed can be adjusted by frequency conversion within the range.
- 5. No pouch/incorrect pouch opening-no fill-no seal, machine alarm.
- 6. Machine alarm and stop when the inadequate air pressure.
- 7. Hygienic construction, the product contact parts are adopted sus 304 stainless steel.
- 8. Imported engineering plastic bearings, no need to oil, no contamination.
- 9. Oil-free vacuum pump, avoid the pollution of the production environmental.

## Specification:

| Model                    | ZV-8200 / ZV-8250                                                                                    |
|--------------------------|------------------------------------------------------------------------------------------------------|
| Kinds of Premade Pouches | 3-side, four edge-sealing bag, self-reliance bag, handbag, spout bags, zipper bag, compound bag, etc |
| Size                     | W : 70-200mm / 100-250mm                                                                             |
| Filling range            | 10-1000g / 20-2500g                                                                                  |
| Packing speed            | 40-60bag/min (speed is determined by the product filling quantity)                                   |
| Average precision        | ≤ ±1%                                                                                                |
| Total power              | 2.5KW                                                                                                |
| Dimensions               | 1900mm X 1570mm X 1700mm(L*W*H)                                                                      |