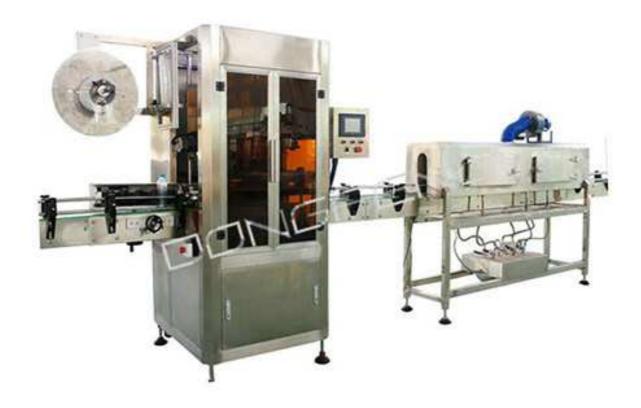

## Automatic Shrink Labeling Machine (ASL-8000)

The sleeve labeling machines is the labeler for PET bottle and sleeve label by shrink label principle.

The cap mouth sleeve label, fully body label from mouth to bottle, full body label from neck to bottom, middle body label all can be handled by this shrink sleeve labeling machine.

All-cover type stainless steel host machine: the whole machine is waterproof as well as rustproof. Adjustable cutter head: unique cyclotron cut-off, double sided cutting edge with a long service life. Single positioning center guide pillar: more stable for label delivery.

Synchronous bottle divider: a more stable transmission for the bottle.

Bottom set label brush: more precision for casting label.

Label-controlling electric-eye shelf: unique combination of tail and electric-eye to improve the precision for cutting off the membrane materials.

Push-button control cabinet: a more humanized operation.

Independent feeding material shelf: the position of the material shelf is optional at will.