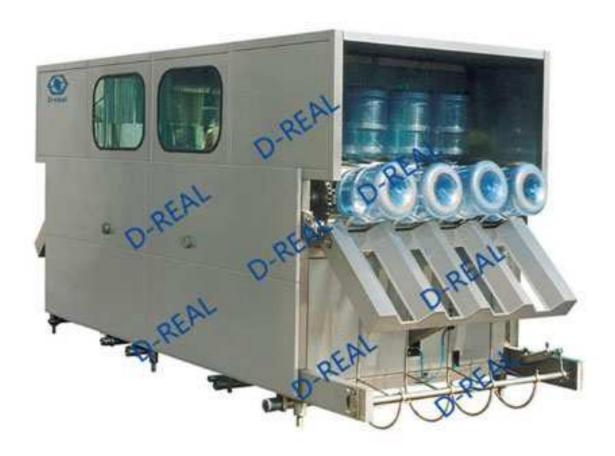

## Water Filling (Gallon) Machine QGF-900

Full automatic 5 gallon barreled water filling machine. The 5 gallon water filing machine supplied by taire machinery. It runs automatic by advanced MITSUBISHI PLC controller. The machine made of sst304 equips Nanfang pump

## **Product Description:**

- This type machine is mainly used in filling & packing pure water, mineral water, beverage, wine, no contains gas liquid etc, it is suitable for 3gallon-5gallon barrels.
- The 3gallon&5gallon barrels with gland capping way, it is thermal shrink.
- The machine contains Flushing, Filling and Capping three functions together in one.
- It runs automatic by advanced MITSUBISHI PLC controller.
- The conveyor runs by frequency changer, it synchronous with the host inverter makes bottle feeding more stable and reliable.
- Reliable photoelectric detection, high-efficiency fully automatic production, simple operation.

## Main parameter:

| Model                   | QGF-900        |
|-------------------------|----------------|
| Capacity                | 900b/h         |
| Filling heads           | 6              |
| Suitable barrel         | 3-5 gallon     |
| Filling Pressure        | 0.2-0.3Mpa     |
| Gas consumption(m3/min) | 1.5            |
| Filling Temperature     | 2-6°C          |
| Gas pressure            | 0.6MPa         |
| Power                   | 6.25kw         |
| Voltage                 | 380VAC 50/60Hz |
| Outline dimension       | 5400*2600*2100 |
| Total Weight            | 3500kg         |