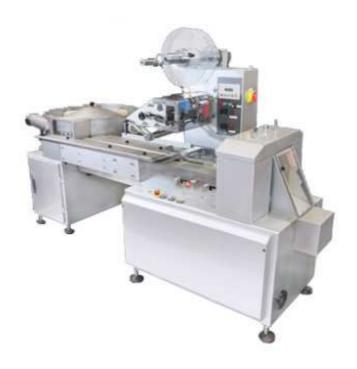

## FWM800 Candy Packaging Machine

FWM800 Candy Packaging Machine is applicable to wrapping all kinds of hard candies as well as other regular shape, such as chewing gum, bubble gum and chocolate ball etc. The machine is fully automatic and is complete with a vibratory feeding system & multi brush plate feed system. Print registration unit, wrapping counter & pack length change by keypad are all standard items. The maximum speed is up to 800 wraps per minute. The machine can be manufactured to give various length modes, the maximum width is 60 and the maximum height is 45mm.

## **Description:**

- Suitable for all kinds of hard candy & ball chocolate, including rectangle, square, oval, round and so on. No need to change any spare parts, just candy feeding plate only
- It adopts positive & negative supper big feeding plate to arranging candy
- Bafu's sealing technology for superior seal integrity and package quality
- Electric controller adopts famous brand, such as Photocell Sick (Germany), Sensor Omron(Japan), Contactor Schneider(France), Inverter Delta(Taiwan), Bearing SKF(Sweden) and so on
- Servo Motor+Touch Screen control version, date printer, automatic punching device, Stainless steel version can be available