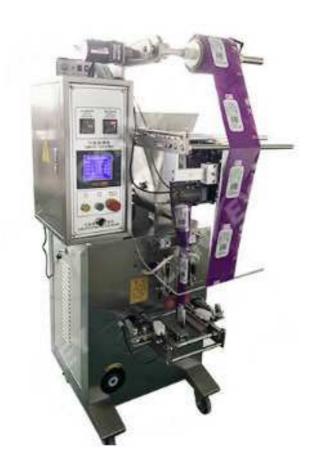

## Small Tea Powder Packing Machine CK-LF350

The tea powder packing machine is suitable for pouch packaging of non-flowable powdered materials. The production materials are all made of stainless steel, and the contact parts with the materials are made of 304 stainless steel, which fully meets the food hygiene standards.

## **Small Tea Powder Packing Machine Features:**

- O The packaging speed and the length of the bag can be adjusted steplessly within the rated range without the need to replace parts. The length of the bag is digitally set by the packaging machine controller. The stepping motor drive makes the bag length adjustment simple and convenient, the bag length is accurate, and the operation is stable and reliable.
- O The tea powder packing machine heat sealer body adopts four-way heating control, the heat sealing temperature can be preset, automatic temperature control, ensuring good heat balance, suitable for a variety of packaging materials, to ensure that the bag mouth is tightly sealed and flat and beautiful.
- O The small tea packing machine uses a high-quality photoelectric switch (electric eye) to detect and position the color code printed on the packaging material, so that the finished product can obtain a complete trademark pattern. (The intelligent photoelectric color mark positioning control system can automatically eliminate the influence of interference signals caused by abnormal color code patterns and poorly printed packaging materials, and the operation is stable and reliable.)

- O The tea powder packing machine can print the lot number or date of manufacture of the packaged product automatically.
- O All parts in contact with the packaged material are made of stainless steel or non-toxic materials and meet the hygiene standards of the food industry.

The small tea packing machine is suitable for quantitative packaging of powdered materials in industries such as chemical, food, agricultural and sideline products. Such as: milk powder, starch, additives, seasonings, enzyme preparations, etc.; can adjust the parameters to control the filling volume and bag length.