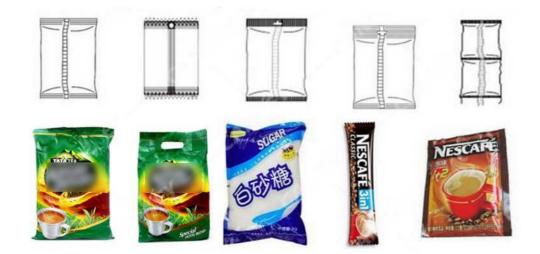

The small tea packing machine is suitable for quantitative packaging of powdered materials in industries such as chemical, food, agricultural and sideline products. Such as: milk powder, starch, additives, seasonings, enzyme preparations, etc.; can adjust the parameters to control the filling volume and bag length.