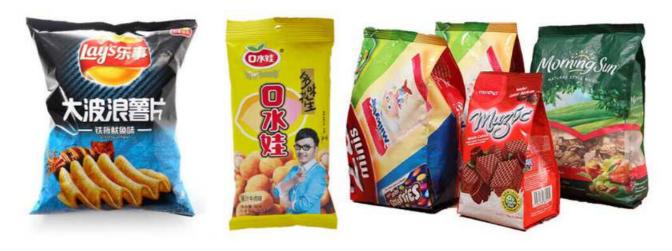

## Vertical Automatic Weighing And Packing Machine VFFS-320/420/520/620

Vertical Automatic Weighing and Packing Machine is equipped with Z Conveyer to coordinate with Multihead Weigher. Suitable for packaging many different kinds of products; such as puffy food, candy, shrimp roll, peanut, popcorn, cornmeal, dried fruit, seed and sugar etc, which shape is roll, slice and granule.