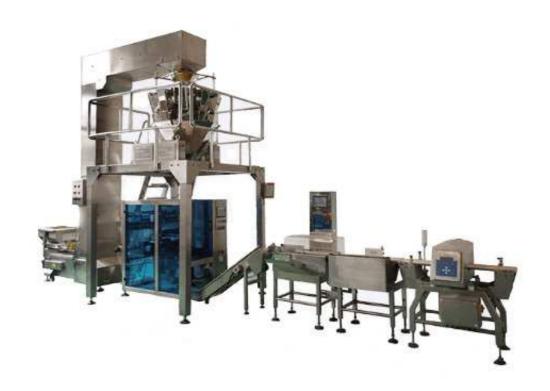

## Vertical Automatic Weighing And Packing Machine VFFS-320/420/520/620

Vertical Automatic Weighing and Packing Machine is equipped with Z Conveyer to coordinate with Multihead Weigher. Suitable for packaging many different kinds of products; such as puffy food, candy, shrimp roll, peanut, popcorn, cornmeal, dried fruit, seed and sugar etc, which shape is roll, slice and granule.

Model: VFFS-320; Bag width: 50-150mm; Bag Length: 60-250mm; Speed: 25-75bages/min Model: VFFS-420; Bag width: 60-200mm; Bag Length: 60-300mm; Speed: 25-65bages/min Model: VFFS-520; Bag width: 80-250mm; Bag Length: 80-350mm; Speed: 25-60bages/min Model: VFFS-620; Bag width: 100-300mm; Bag Length: 100-400mm; Speed: 25-55bages/min