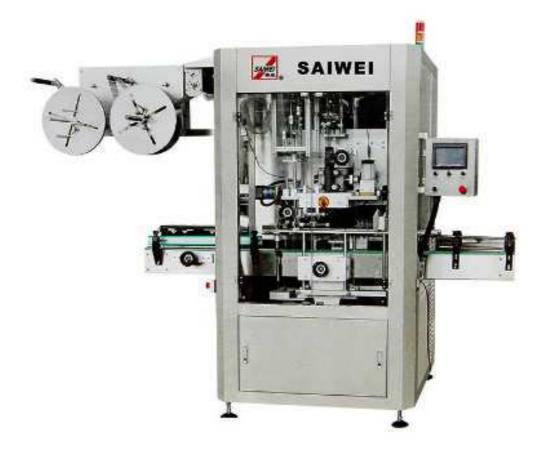

## TGB-500 High Speed Sleeving And Shrinking Machine

The machine can operate at the same limited velocity and there is no Bottle overturning or label missing.

It has super powerful servo electrical appliance configuration, motor encoder for servo motor conveying with high disposition, automatic trace with electric eye and whole line automatic stemless speed adjustment.

## **Electrical Appliance Configuration Specification:**

The electrical appliance adopted by this type of trapping label machine are all import configuration, besides, it adopts the high-velocity positioning module, imported servo motor, servo driver, servo controller and fully-automatic adjustment well as humankind operation.

## Variety Types of Casting Label:

The velocity of this type machine reaches within 500 Bottle per minute; it applies to such food&beverage industry as fruit juice, tea drink, dairy products, pure water condiments, beer and sports drink, etc of all kinds of Bottles types, It not only has a highly precise position for casting label, but also can stand out the perfect shape of the Bottle after shrinkage.