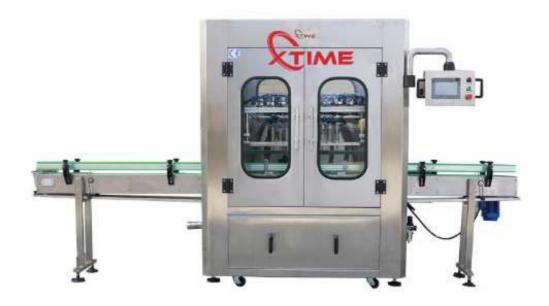

## XT-TBJ Can Filling Sealing Machines

This can filling sealing machine is suitable for various kinds of bottle types, for example: round bottles, square bottles, flat bottles, curved bottle and cup-shaped, etc.

## **Product Details:**

| Model                     | XT-TBJ                                           |
|---------------------------|--------------------------------------------------|
| Fillling Speed            | 20-50pieces/minute                               |
| Filling capacity          | 20-2000ml                                        |
| Filling accuracy          | ±1%                                              |
| Program control           | PLC+touch screen                                 |
| Material                  | 304# stainless steel                             |
| Air pressure              | 0.6-0.8Mpa                                       |
| Conveyor motor            | 370W frequency conversion speed regulation motor |
| Power                     | 380V 60Hz                                        |
| Capacity of material tank | 200L                                             |
| Total Weight              | 600KG                                            |