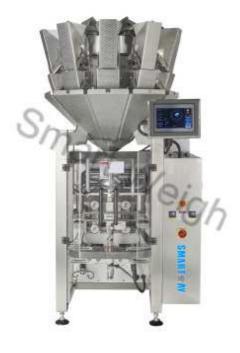

## Smart Weigh SW-M10P42 Combined 10 Head Weigher Packing Machine

## Feature:

- Weigh load on top of bagger to save space;
- All food contact parts can be took out with tools for cleaning;
- Combine machine to save space and cost;
- Same screen to control both machine for easy operation;
- Auto weighing, filling, forming, sealing and printing on same machine.

Suitable for many kinds of measuring equipments, puffy food, shrimp roll, peanut, popcorn, cornmeal, seed, sugar and salt etc. which shape is roll, slice and granule etc.