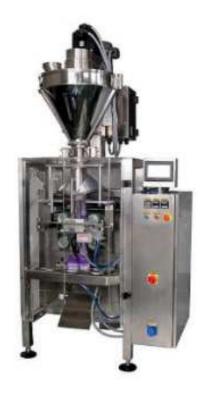

Automatic Vertical Milk Powder Pillow Bag Packing Machine RL530

1. It is used for packing powder type materials, like milk powder, detergent powder, flours etc.

2. Using auger filler to get the fast and high precision measuring, the precision could be +0.5g, has a weighing range 10g-2000kg, max speed can get to 90 bags/min.

## **Technical Parameters:**

| Model             | RL530                                                       |
|-------------------|-------------------------------------------------------------|
| Packing Speed     | ≤70bags/min                                                 |
| Bag Size Range    | L100~350mm; W100~250mm                                      |
| Bag Type          | 3-side seal bag / 4-side seal bag / pillow bag / gusset bag |
| Electrical Type   | AC220V/50HZ                                                 |
| Power             | 5KW                                                         |
| Compressed Air    | 0.6-0.8Mpa                                                  |
| Machine Weight    | 550kg                                                       |
| Machine Dimension | L1350*W1200*H1700mm                                         |